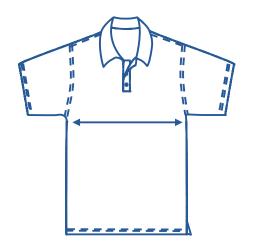

## How to select your size:

- **1.** Find a similar fitting garment to the item you wish to purchase.
- **2.** Lay the garment flat on a hard surface.
- **3.** Measure the chest in centimetres as outlined in the diagram.
- **4.** Select the size closest to your measurement we recommend selecting the larger size if your measurement is in between sizes.