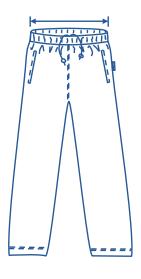

## How to select your size:

- 1. Find a similar fitting garment to the item you wish to purchase.
- 2. Lay the garment flat on a hard surface.
- **3.** Measure the waist in centimetres as outlined in the diagram.
- **4.** Select the size closest to your measurement we recommend selecting the larger size if your measurement is in between sizes.