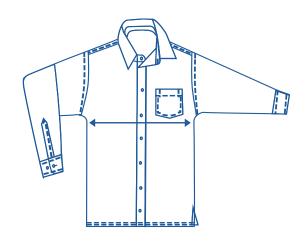

## How to select your size:

- $oldsymbol{1}$ . Find a similar fitting garment to the item you wish to purchase.
- 2. Lay the garment flat on a hard surface.
- 3. Measure the chest in centimetres as outlined in the diagram.
- **4.** Select the size closest to your measurement we recommend selecting the larger size if your measurement is in between sizes.