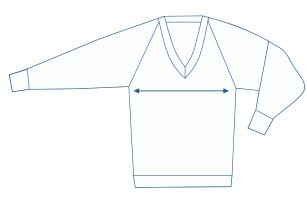

## How to select your size:

- 1. Find a similar fitting garment to the item you wish to purchase.
- 2. Lay the garment flat on a hard surface.
- **3.** Measure the chest in centimetres as outlined in the diagram.
- **4.** Select the size closest to your measurement we recommend selecting the larger size if your measurement is in between sizes.