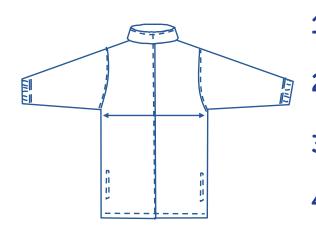

## How to select your size:

- **1.** Find a similar fitting garment to the item you wish to purchase.
- 2. Lay the garment flat on a hard surface.
- **3.** Measure the chest in centimetres as outlined in the diagram.
- **4.** Select the size closest to your measurement we recommend selecting the larger size if your measurement is in between sizes.