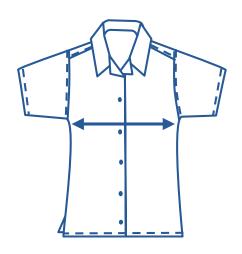

## How to select your size:

- 1. Find a similar fitting garment to the item you wish to purchase.
- 2. Lay the garment flat on a hard surface.
- **3.** Measure the chest in centimetres as outlined in the diagram.
- **4.** Select the size closest to your measurement we recommend selecting the larger size if your measurement is in between sizes.