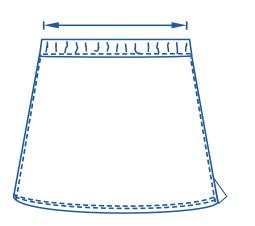

## How to select your size:

- **1.** Find a similar fitting garment to the item you wish to purchase.
- 2. Lay the garment flat on a hard surface.
- **3.** Measure the waist in centimetres as outlined in the diagram.
- **4.** Select the size closest to your measurement we recommend selecting the larger size if your measurement is in between sizes.