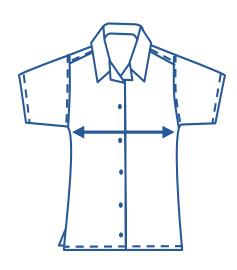

## How to select your size:

- 1. Find a similar fitting garment to the item you wish to purchase.
- 2. Lay the garment flat on a hard surface.
- **3.** Measure the chest in centimetres as outlined in the diagram.
- **4.** Select the size closest to your measurement we recommend selecting the larger size if your measurement is in between sizes.