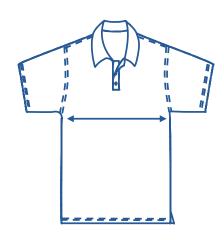

## How to select your size:

- $oldsymbol{1}$ . Find a similar fitting garment to the item you wish to purchase.
- 2. Lay the garment flat on a hard surface.
- **3.** Measure the chest in centimetres as outlined in the diagram.
- **4.** Select the size closest to your measurement we recommend selecting the larger size if your measurement is in between sizes.