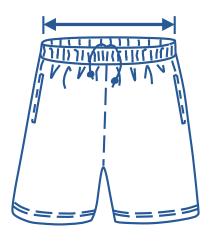

## How to select your size:

- 1. Find a similar fitting garment to the item you wish to purchase.
- 2. Lay the garment flat on a hard surface.
- **3.** Measure the waist in centimetres as outlined in the diagram.
- **4.** Select the size closest to your measurement we recommend selecting the larger size if your measurement is in between sizes.