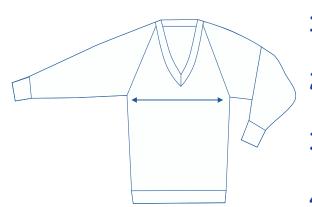

## How to select your size:

- **1.** Find a similar fitting garment to the item you wish to purchase.
- **2.** Lay the garment flat on a hard surface.
- **3.** Measure the chest in centimetres as outlined in the diagram.
- **4.** Select the size closest to your measurement we recommend selecting the larger size if your measurement is in between sizes.