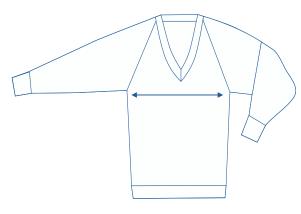

## How to select your size:

- 1. Find a similar fitting garment to the item you wish to purchase.
- 2. Lay the garment flat on a hard surface.
- **3.** Measure the chest in centimetres as outlined in the diagram.
- **4.** Select the size closest to your measurement we recommend selecting the larger size if your measurement is in between sizes.