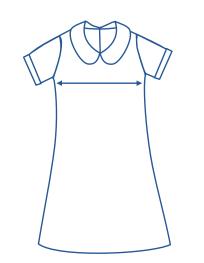

## How to select your size:

- **1.** Find a similar fitting garment to the item you wish to purchase.
- **2.** Lay the garment flat on a hard surface.
- **3.** Measure the chest in centimetres as outlined in the diagram.
- **4.** Select the size closest to your measurement we recommend selecting the larger size if your measurement is in between sizes.