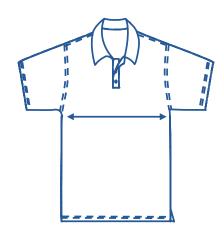

## How to select your size:

- 1. Find a similar fitting garment to the item you wish to purchase.
- 2. Lay the garment flat on a hard surface.
- **3.** Measure the chest in centimetres as outlined in the diagram.
- **4.** Select the size closest to your measurement we recommend selecting the larger size if your measurement is in between sizes.