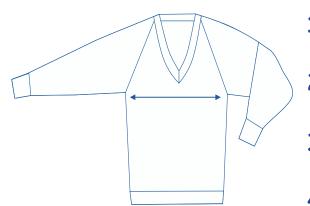

## How to select your size:

- **1.** Find a similar fitting garment to the item you wish to purchase.
- 2. Lay the garment flat on a hard surface.
- **3.** Measure the chest in centimetres as outlined in the diagram.
- **4.** Select the size closest to your measurement we recommend selecting the larger size if your measurement is in between sizes.