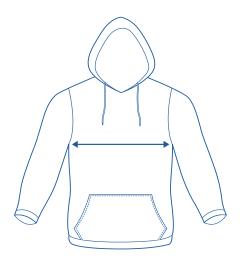

## How to select your size:

- 1. Find a similar fitting garment to the item you wish to purchase.
- 2. Lay the garment flat on a hard surface.
- 3. Measure the chest in centimetres as outlined in the diagram.
- **4.** Select the size closest to your measurement we recommend selecting the larger size if your measurement is in between sizes.