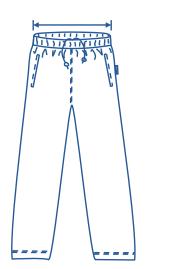

## How to select your size:

- **1.** Find a similar fitting garment to the item you wish to purchase.
- **2.** Lay the garment flat on a hard surface.
- **3.** Measure the waist in centimetres as outlined in the diagram.
- **4.** Select the size closest to your measurement we recommend selecting the larger size if your measurement is in between sizes.