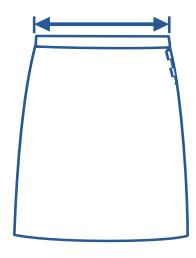

## How to select your size:

- 1. Find a similar fitting garment to the item you wish to purchase.
- 2. Lay the garment flat on a hard surface.
- **3.** Measure the waist in centimetres as outlined in the diagram.
- **4.** Select the size closest to your measurement we recommend selecting the larger size if your measurement is in between sizes.