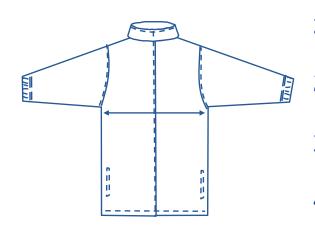

## How to select your size:

- **1.** Find a similar fitting garment to the item you wish to purchase.
- 2. Lay the garment flat on a hard surface.
- **3.** Measure the chest in centimetres as outlined in the diagram.
- **4.** Select the size closest to your measurement we recommend selecting the larger size if your measurement is in between sizes.