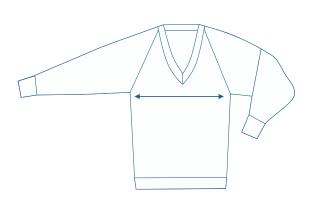

## How to select your size:

- 1. Find a similar fitting garment to the item you wish to purchase.
- 2. Lay the garment flat on a hard surface.
- **3.** Measure the chest in centimetres as outlined in the diagram.
- **4.** Select the size closest to your measurement we recommend selecting the larger size if your measurement is in between sizes.