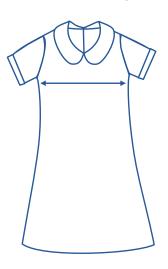

## How to select your size:

- 1. Find a similar fitting garment to the item you wish to purchase.
- 2. Lay the garment flat on a hard surface.
- **3.** Measure the chest in centimetres as outlined in the diagram.
- **4.** Select the size closest to your measurement we recommend selecting the larger size if your measurement is in between sizes.

| Dress     |      |    |      |    |      |    |      |    |      |
|-----------|------|----|------|----|------|----|------|----|------|
| Size      | 8    | 10 | 12   | 14 | 16   | 18 | 20   | 22 | 24   |
| 1/2 Chest | 42.5 | 45 | 47.5 | 50 | 52.5 | 55 | 57.5 | 60 | 62.5 |