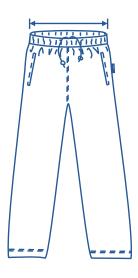

## How to select your size:

- 1. Find a similar fitting garment to the item you wish to purchase.
- 2. Lay the garment flat on a hard surface.
- **3.** Measure the waist in centimetres as outlined in the diagram.
- **4.** Select the size closest to your measurement we recommend selecting the larger size if your measurement is in between sizes.