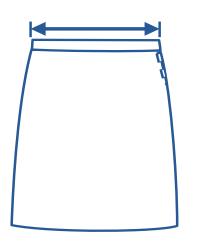

## How to select your size:

- **1.** Find a similar fitting garment to the item you wish to purchase.
- 2. Lay the garment flat on a hard surface.
- **3.** Measure the waist in centimetres as outlined in the diagram.
- **4.** Select the size closest to your measurement we recommend selecting the larger size if your measurement is in between sizes.