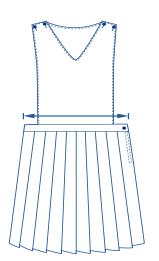

## How to select your size:

- **1.** Find a similar fitting garment to the item you wish to purchase.
- **2.** Lay the garment flat on a hard surface.
- **3.** Measure the waist in centimetres as outlined in the diagram.
- **4.** Select the size closest to your measurement we recommend selecting the larger size if your measurement is in between sizes.