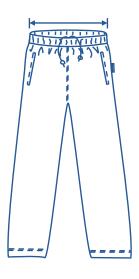

## How to select your size:

- 1. Find a similar fitting garment to the item you wish to purchase.
- 2. Lay the garment flat on a hard surface.
- **3.** Measure the waist in centimetres as outlined in the diagram.
- **4.** Select the size closest to your measurement we recommend selecting the larger size if your measurement is in between sizes.