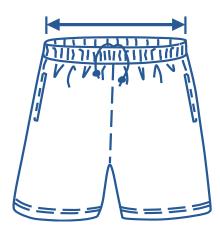

## How to select your size:

- $oldsymbol{1}$ . Find a similar fitting garment to the item you wish to purchase.
- 2. Lay the garment flat on a hard surface.
- **3.** Measure the waist in centimetres as outlined in the diagram.
- **4.** Select the size closest to your measurement we recommend selecting the larger size if your measurement is in between sizes.