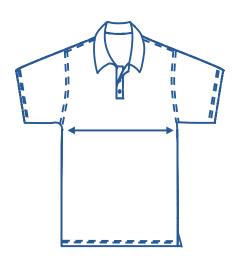

## How to select your size:

- 1. Find a similar fitting garment to the item you wish to purchase.
- 2. Lay the garment flat on a hard surface.
- **3.** Measure the chest in centimetres as outlined in the diagram.
- **4.** Select the size closest to your measurement we recommend selecting the larger size if your measurement is in between sizes.