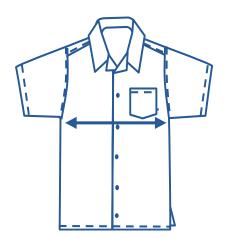

## How to select your size:

- **1.** Find a similar fitting garment to the item you wish to purchase.
- **2.** Lay the garment flat on a hard surface.
- **3.** Measure the chest in centimetres as outlined in the diagram.
- **4.** Select the size closest to your measurement we recommend selecting the larger size if your measurement is in between sizes.