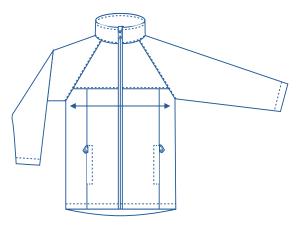

## How to select your size:

- $oldsymbol{1}$ . Find a similar fitting garment to the item you wish to purchase.
- 2. Lay the garment flat on a hard surface.
- 3. Measure the chest in centimetres as outlined in the diagram.
- **4.** Select the size closest to your measurement we recommend selecting the larger size if your measurement is in between sizes.