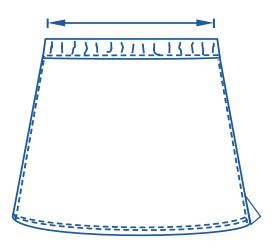

## How to select your size:

- 1 Find a similar fitting garment to the item you wish to purchase.
- 2 Lay the garment flat on a hard surface.
- Measure the waist in centimetres as outlined in the diagram.
- Select the size closest to your measurement, remembering to select the larger size if your measurement is in between sizes.