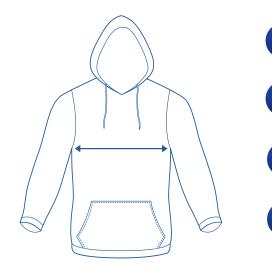

## How to select your size:

- Find a similar fitting garment to the item you wish to purchase.
- Lay the garment flat on a hard surface.
- Measure the chest in centimetres as outlined in the diagram.