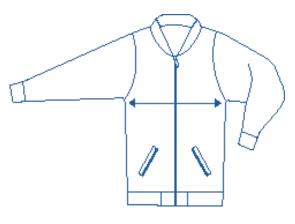

## How to select your size:

- 1 Find a similar fitting garment to the item you wish to purchase.
- 2 Lay the garment flat on a hard surface.
- Measure the chest in centimetres as outlined in the diagram.
- Select the size closest to your measurement, remembering to select the larger size if your measurement is in between sizes.