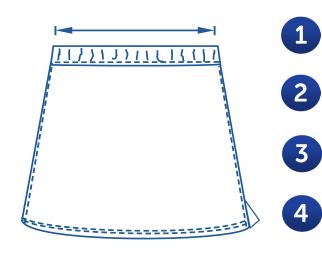

## How to select your size:

- Find a similar fitting garment to the item you wish to purchase.
- Lay the garment flat on a hard surface.
- Measure the waist in centimetres as outlined in the diagram.
- Select the size closest to your measurement, remembering to select the larger size if your measurement is in between sizes.