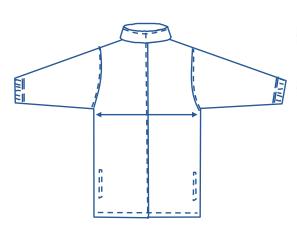

## How to select your size:

- 1 Find a similar fitting garment to the item you wish to purchase.
- 2 Lay the garment flat on a hard surface.
- Measure the chest in centimetres as outlined in the diagram.
- Select the size closest to your measurement, remembering to select the larger size if your measurement is in between sizes.