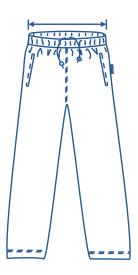

## Alinta Apparel Size Chart

| Tracksuit Pants |      |      |      |      |      |      |    |      |    |      |     |      |
|-----------------|------|------|------|------|------|------|----|------|----|------|-----|------|
| Size            | J4   | J6   | J8   | J10  | J12  | J14  | S  | М    | L  | XL   | 2XL | 3XL  |
| 1/2 Waist (cm)  | 23.5 | 25.5 | 27.5 | 29.5 | 31.5 | 33.5 | 35 | 36.5 | 38 | 39.5 | 41  | 42.5 |

## How to select your size:

- 1 Find a similar fitting garment to the item you wish to purchase.
- 2 Lay the garment flat on a hard surface.
- Measure the waist in centimetres as outlined in the diagram.
- Select the size closest to your measurement, remembering to select the larger size if your measurement is in between sizes.