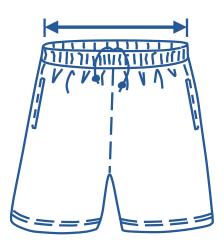

## How to select your size:

- 1 Find a similar fitting garment to the item you wish to purchase.
- 2 Lay the garment flat on a hard surface.
- Measure the waist in centimetres as outlined in the diagram.
- Select the size closest to your measurement, remembering to select the larger size if your measurement is in between sizes.