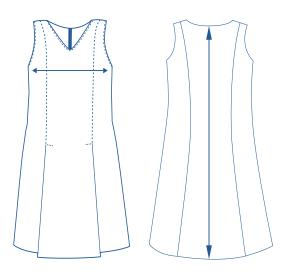

## How to select your size:

- 1 Find a similar fitting garment to the item you wish to purchase.
- 2 Lay the garment flat on a hard surface.
- To get the 1/2 chest measurement, measure the chest in centimetres as outlined in the diagram. To get the centre back length measurement, measure from the seam at the back of the neck to the hem as outlined in the diagram.
- Select the size closest to your measurement, remembering to select the larger size if your measurement is in between sizes.