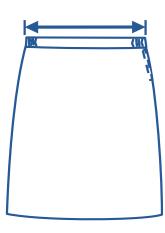

## Alinta Apparel Size Chart

| Skirt - Full Elastic Waist |      |     |     |     |    |      |      |     |     |      |      |     |
|----------------------------|------|-----|-----|-----|----|------|------|-----|-----|------|------|-----|
| Alinta Size                | J8   | J10 | J12 | J14 | L8 | L10  | L12  | L14 | L16 | L18  | L20  | L22 |
| 1/2 Waist Relaxed (cm)     | 27.5 | 29  | 31  | 33  | 35 | 37.5 | 39.5 | 42  | 44  | 46.5 | 48.5 | 51  |
| 1/2 Waist Stretched (cm)   | 32   | 34  | 36  | 38  | 40 | 42.5 | 44.5 | 47  | 49  | 51.5 | 53.5 | 56  |

## How to select your size:

- 1 Find a similar fitting garment to the item you wish to purchase.
- 2 Lay the garment flat on a hard surface.
- Measure the waist in centimetres as outlined in the diagram.
- Select the size closest to your measurement, remembering to select the larger size if your measurement is in between sizes.