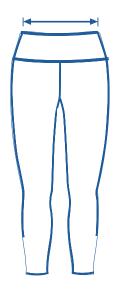

## How to select your size:

- 1 Find a similar fitting garment to the item you wish to purchase.
- 2 Lay the garment flat on a hard surface.
- Measure the waist in centimetres as outlined in the diagram.
- Select the size closest to your measurement, remembering to select the larger size if your measurement is in between sizes.