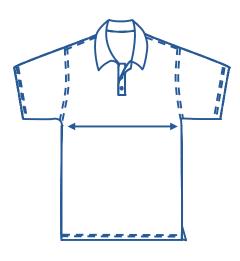

## How to select your size:

- 1 Find a similar fitting garment to the item you wish to purchase.
- 2 Lay the garment flat on a hard surface.
- Measure the chest in centimetres as outlined in the diagram.
- Select the size closest to your measurement, remembering to select the larger size if your measurement is in between sizes.