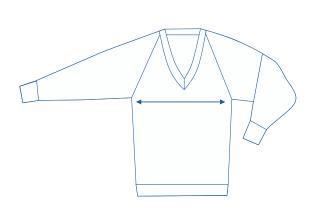

## How to select your size:

- 1 Find a similar fitting garment to the item you wish to purchase.
- 2 Lay the garment flat on a hard surface.
- Measure the chest in centimetres as outlined in the diagram.
- Select the size closest to your measurement, remembering to select the larger size if your measurement is in between sizes.