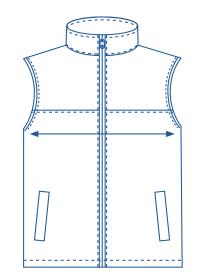

## How to select your size:

Find a similar fitting garment to the item you wish to purchase.

- Lay the garment flat on a hard surface.
- Measure the chest in centimetres as outlined in the diagram.

3

1

Select the size closest to your measurement, remembering to select the larger size if your measurement is in between sizes.