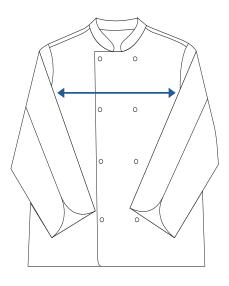

## How to select your size:

- 1 Find a similar fitting garment to the item you wish to purchase.
- 2 Lay the garment flat on a hard surface.
- Measure the chest in centimetres as outlined in the diagram.
- Select the size closest to your measurement, remembering to select the larger size if your measurement is in between sizes.