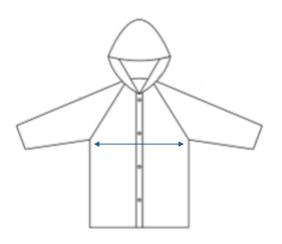

## How to select your size:

- 1 Find a similar fitting garment to the item you wish to purchase.
- 2 Lay the garment flat on a hard surface.
- Measure the chest in centimetres as outlined in the diagram.
- Select the size closest to your measurement, remembering to select the larger size if your measurement is in between sizes.