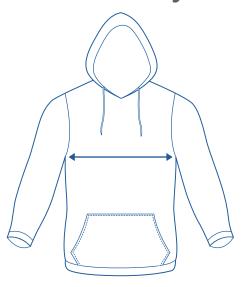

## How to select your size:

- 1 Find a similar fitting garment to the item you wish to purchase.
- 2 Lay the garment flat on a hard surface.
- Measure the chest in centimetres as outlined in the diagram.
- Select the size closest to your measurement, remembering to select the larger size if your measurement is in between sizes.