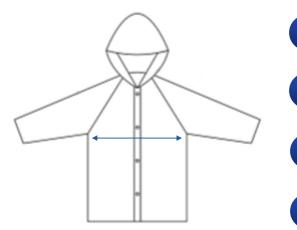

## How to select your size:

Find a similar fitting garment to the item you wish to purchase.

Lay the garment flat on a hard surface.

Measure the chest in centimetres as outlined in the diagram.

3

Select the size closest to your measurement, remembering to select the larger size if your measurement is in between sizes.