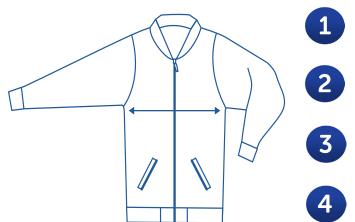

## How to select your size:

Find a similar fitting garment to the item you wish to purchase.

Lay the garment flat on a hard surface.

Measure the chest in centimetres as outlined in the diagram.

Select the size closest to your measurement, remembering to select the larger size if your measurement is in between sizes.