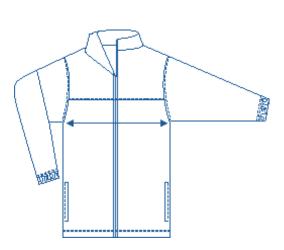

## How to select your size:

- 1 Find a similar fitting garment to the item you wish to purchase.
- 2 Lay the garment flat on a hard surface.
- Measure the chest in centimetres as outlined in the diagram.
- Select the size closest to your measurement, remembering to select the larger size if your measurement is in between sizes.