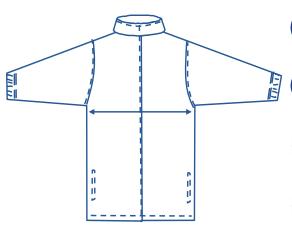

## How to select your size:

- 1 Find a similar fitting garment to the item you wish to purchase.
  - Lay the garment flat on a hard surface.
- Measure the chest in centimetres as outlined in the diagram.
- Select the size closest to your measurement, remembering to select the larger size if your measurement is in between sizes.