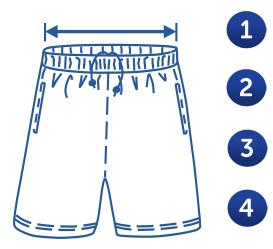

## How to select your size:

Find a similar fitting garment to the item you wish to purchase.

Lay the garment flat on a hard surface.

Measure the waist in centimetres as outlined in the diagram.

Select the size closest to your measurement, remembering to select the larger size if your measurement is in between sizes.